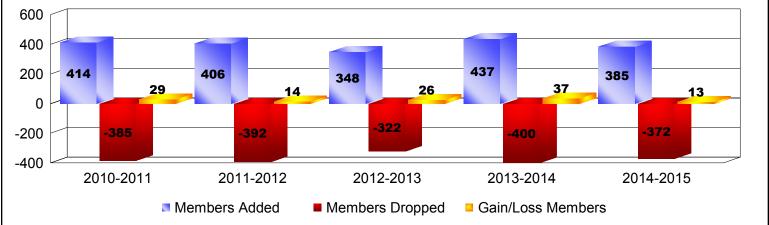

| Year                               | New<br>Clubs | Dropped<br>Clubs | Gain/<br>Loss<br>Clubs | New<br>Members | Charter<br>Members         | Reinstate<br>Members | Transfer<br>Members | Total<br>Member<br>Added | Total<br>Members<br>Dropped | Gain/<br>Loss<br>Members |
|------------------------------------|--------------|------------------|------------------------|----------------|----------------------------|----------------------|---------------------|--------------------------|-----------------------------|--------------------------|
| 2010-2011                          | 4            | -3               | 1                      | 250            | 112                        | 25                   | 27                  | 414                      | -385                        | 29                       |
| 2011-2012                          | 3            | -1               | 2                      | 244            | 107                        | 10                   | 45                  | 406                      | -392                        | 14                       |
| 2012-2013                          | 1            | 0                | 1                      | 241            | 65                         | 17                   | 25                  | 348                      | -322                        | 26                       |
| 2013-2014                          | 4            | -2               | 2                      | 290            | 97                         | 18                   | 32                  | 437                      | -400                        | 37                       |
| 2014-2015                          | 2            | -2               | 0                      | 270            | 79                         | 11                   | 25                  | 385                      | -372                        | 13                       |
| Average                            | 3            | -2               | 1                      | 259            | 92                         | 16                   | 31                  | 398                      | -374                        | 24                       |
| 3<br>2<br>1<br>0<br>-1<br>-2<br>-3 | -3           |                  | 3                      |                | 2012.2                     | 1                    | 4 -2                | 2 2                      |                             |                          |
| 2010-2011                          |              |                  | 2011-2012 New Clubs    |                | 2012-2013 Dropped Clubs Ga |                      | 2013-2014           |                          | 2014-2015                   |                          |
| 600                                |              |                  |                        |                |                            |                      |                     |                          |                             |                          |